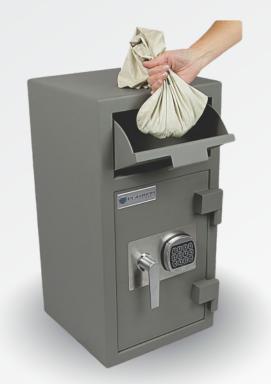

## Safe Guard Your Cash

The Defender Safe is ideal for retail and trade businesses to protect the collection of cash and valuables where immediate deposit is required, allowing staff to safely secure cash without opening the safe. It features a tilted chute with an anti-fishing device and a large capacity drop area which can accommodate money bags, envelopes and deposit capsules. Separate security compartments with independent locking systems are available.

## **Features**

- Solid steel 12mm door and 6mm body construction
- Heavy duty vault hinges and anti-pry protection plate
- Tilted chute with an anti-fishing blocker
- Superior door security with 32mm interlocking bolts, re-locking device and anti-drill plate Decorative stainless steel plate
- Separate security compartment with independent locking (Models D3 & D4)
- Model D3, D4 & D5 come with 1 Shelf
- Available with quality Australian made digital & key locks or La Gard combination lock.
- 4 bolt down holes
- Resilient powder coated finish in grey
- 5 year warranty on safe and 1 year on locks