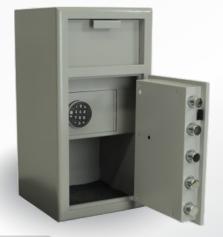

## **Features**

- Solid steel 12mm door and 6mm body construction
- Heavy duty vault hinges and anti-pry protection plate
- Tilted chute with an anti-fishing blocker
- Superior door security with 32mm interlocking bolts, re-locking device and anti-drill plate Decorative stainless steel plate
- Separate security compartment with independent locking (Models D3 & D4)
- Model D3, D4 & D5 come with 1 Shelf
- Available with quality Australian made digital & key locks or La Gard combination lock.
- 4 bolt down holes
- Resilient powder coated finish in grey
- 5 year warranty on safe and 1 year on locks