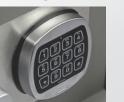

Aus-made Digital & Key Locks

5 year warranty on safe construction

Recommended Cash Rating \$ 10,000

## **Features**

- Solid steel 12mm door and 6mm body construction
- Heavy duty vault hinges and anti-pry protection plate
- Tilted chute with an anti-fishing blocker
- Superior door security with 32mm interlocking bolts, re-locking device and anti-drill plate Decorative stainless steel plate
- Separate security compartment with independent locking (Models D3 & D4)
- Model D3, D4 & D5 come with 1 Shelf
- Available with quality Australian made digital & key locks or La Gard combination lock.
- 4 bolt down holes
- Resilient powder coated finish in grey
- 5 year warranty on safe and 1 year on locks

## Digital

Combination

Key