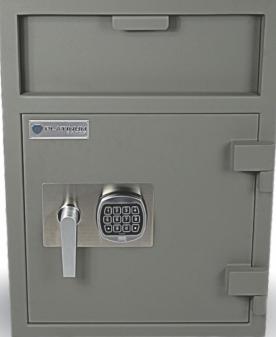

## Safe Guard Your Cash

The Defender Safe is ideal for retail and trade businesses to protect the collection of cash and valuables where immediate deposit is required, allowing staff to safely secure cash without opening the safe. It features a tilted chute with an anti-fishing device and a large capacity drop area which can accommodate money bags, envelopes and deposit capsules. Separate security compartments with independent locking systems are available.

## **Features**

- Solid steel 12mm door and 6mm body construction
- Heavy duty vault hinges and anti-pry protection plate
- Tilted chute with an anti-fishing blocker
- Superior door security with 32mm interlocking bolts, re-locking device and anti-drill plate Decorative stainless steel plate
- Separate security compartment with independent locking (Models D3 & D4)
- Model D3, D4 & D5 come with 1 Shelf
- Available with quality Australian made digital & key locks or La Gard combination lock.
- 4 bolt down holes
- Resilient powder coated finish in grey
- 5 year warranty on safe and 1 year on locks